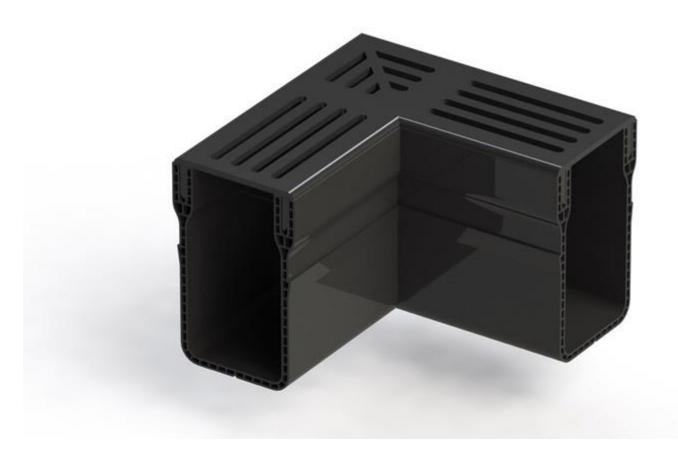

Alusthetic chennal 50mm outlet end cap – end cap and end cap outlet

This Alusthetic closing end cap is to cap the channel drain system at either end.

Alusthetic corner units

This Alusthetic corner units to seamlessly take the drain around corners and angles