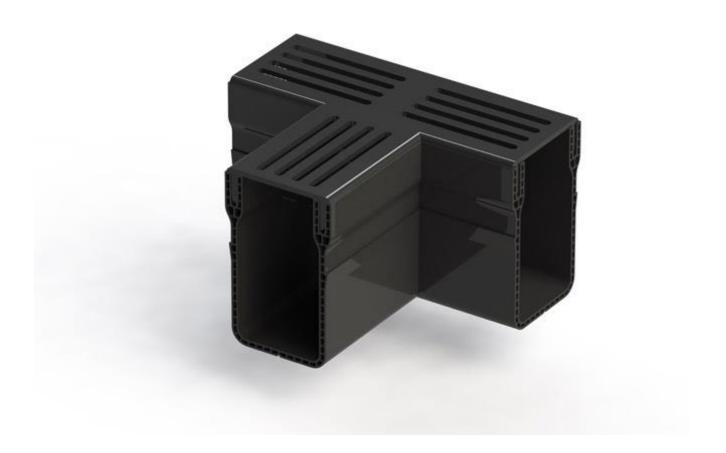

## **Alusthetic Tee Piece**

This Alusthetic Tee piece for additional drainage design scope to compliment this aesthetic range of threshold drains.