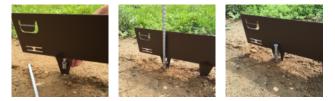

Our Dual Lock mechanism provides a secure & sturdy connection between two edgings making for a quick and easy install and no specialist tools are required... just a pair of long nosed pliers.

The ground spike incorporates a unique fold along its centre to provide maximum strength, reinforcing the spike, making it ideal for use in tougher ground conditions. If soft ground is encountered, a 300mm rebar extension simply fixes through the ground spike to provide additional stability.