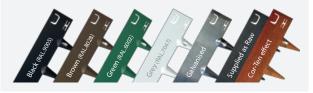

All of our edgings except our weathered steel (Cor-Ten effect) have a 20-micron Galvanised Zinc coating. Our (RAL) coloured edgings have a further 110-micron UV resistant polyester powder coating preventing colour fade, forming a durable scratch resistant barrier guaranteeing a 20yr plus product life.

Cor-Ten forms a stable rust-like appearance when exposed to the elements. In simple terms, the steel is allowed to rust and this oxidised layer forms a protective coating that dramatically slows the rate of future corrosion. Supplied in its raw state, please allow 6-8 weeks for oxidation to occur.

## **COLOURS & FINISHES**