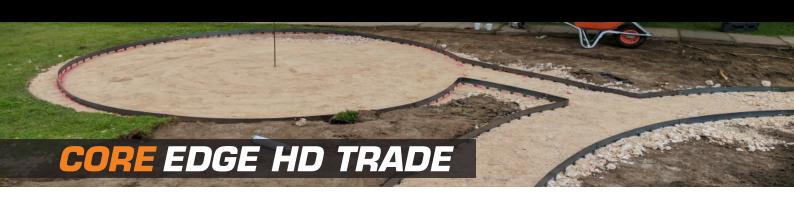

The CORE Edge HD Trade range is manufactured from 2.5mm mild steel and is hardy enough to handle vehicular traffic. This flexible steel edging can be quickly installed with no specialist tools required. Easily Forming both straight lines and curved radius, or bent on site to form precise angles. It provides the perfect edge restraint in a variety of landscaping applications.

## APPLICATIONS