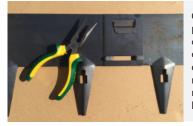

Our Dual Lock mechanism provides a secure & sturdy connection between two edgings making for a quick and easy install and no specialist tools are required... just a pair of long nosed pliers.

The ground spike incorporates a unique fold along its centre to provide maximum strength, reinforcing the spike, making it ideal for use in tougher ground conditions. If soft ground is encountered, a 300mm rebar extension simply fixes through the ground spike to provide additional stability.