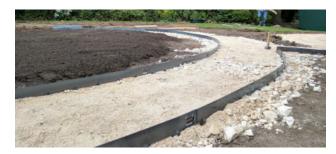

The CORE Edge HD Trade range is manufactured from 2.5mm mild steel and is hardy enough to handle vehicular traffic. This flexible steel edging can be quickly installed with no specialist tools required. Easily Forming both straight lines and curved radius, or bent on site to form precise angles. It provides the perfect edge restraint in a variety of landscaping applications.