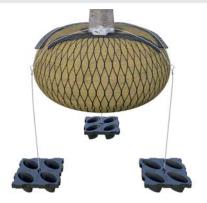

## **Key Benefits**

- Ideal for roof gardens, urban and shallow planting
- Nestable and lightweight for compact and easy transportation
- Strong and compact cells with a unique cup for water storage
- System is supplied complete so no requirement for heavy kerbstones
- Less labour required, reducing installation time and cost
- No drive rod required for installation
- Unique two-way ratchet tensioner allows for even stability and pressure on the rootball
- Specially engineered tension lever allows superior leverage and user comfort during tensioning
- Galvanised steel wire allows superior tension and no reduction in load
- Plati-Mat spreads the load of the galvanised steel wire and protects the rootball
- Wire is available in a stainless-steel option for a permanent solution

NOTE: There must be 30cm of compacted soil (by foot) between the rootball and cells plus 60% compacted soil around the rootball.

To watch an installation video click here or visit Platipus Anchors on youtube.