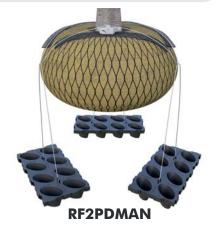

| PRODUCT CODE | TREE HEIGHT/<br>GIRTH   | DESCRIPTION                                                                                                                                                  | TENSIONER<br>REQUIRED | WEIGHT |
|--------------|-------------------------|--------------------------------------------------------------------------------------------------------------------------------------------------------------|-----------------------|--------|
| RF1 PDMAN    | 2.5 - 4.5m<br>12 - 25cm | 3 x Galvanised wire disc anchor points, 4 metres of galvanised wire, 1 x ratchet tensioner, 3 x Plati-Mats & 3 x D-MAN® Cells.                               | TL1                   | 2.75kg |
| RF2PDMAN     | 4.5 - 7.5m<br>25 - 45cm | 3 x Galvanised wire double disc anchor points, 5 metre of galvanised wire, 1 x ratchet tensioner, 3 x Plati-Mats 8 6 x D-MAN® Cells (3 x 2 Cells connected). |                       | 5.2kg  |