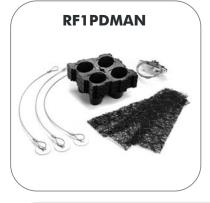

| PRODUCT CODE | TREE HEIGHT/<br>GIRTH   | DESCRIPTION                                                                                                                                                  | TENSIONER<br>REQUIRED | WEIGHT |
|--------------|-------------------------|--------------------------------------------------------------------------------------------------------------------------------------------------------------|-----------------------|--------|
| RF1 PDMAN    | 2.5 - 4.5m<br>12 - 25cm | 3 x Galvanised wire disc anchor points, 4 metres of galvanised wire, 1 x ratchet tensioner, 3 x Plati-Mats & 3 x D-MAN® Cells.                               | TL1                   | 2.75kg |
| RF2PDMAN     | 4.5 - 7.5m<br>25 - 45cm | 3 x Galvanised wire double disc anchor points, 5 metre of galvanised wire, 1 x ratchet tensioner, 3 x Plati-Mats 8 6 x D-MAN® Cells (3 x 2 Cells connected). |                       | 5.2kg  |