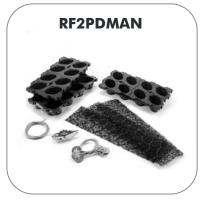

| PRODUCT CODE | TREE HEIGHT/<br>GIRTH   | DESCRIPTION                                                                                                                                                  | TENSIONER<br>REQUIRED | WEIGHT |
|--------------|-------------------------|--------------------------------------------------------------------------------------------------------------------------------------------------------------|-----------------------|--------|
| RF1 PDMAN    | 2.5 - 4.5m<br>12 - 25cm | 3 x Galvanised wire disc anchor points, 4 metres of galvanised wire, 1 x ratchet tensioner, 3 x Plati-Mats & 3 x D-MAN® Cells.                               | TL1                   | 2.75kg |
| RF2PDMAN     | 4.5 - 7.5m<br>25 - 45cm | 3 x Galvanised wire double disc anchor points, 5 metre of galvanised wire, 1 x ratchet tensioner, 3 x Plati-Mats 8 6 x D-MAN® Cells (3 x 2 Cells connected). |                       | 5.2kg  |