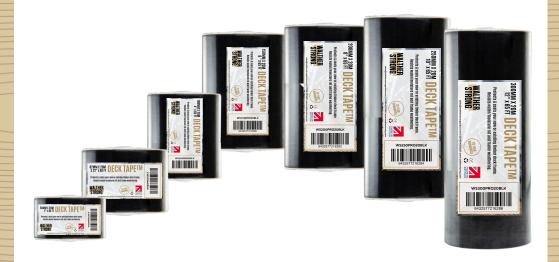

## PROTECT YOUR DECK FRAME WITH DECK TAPE!™

Available In -

- 50MM x 20M
- 82MM x 20M
- 100MM x 20M
- 150MM x 20M \* **NEW**\*
- 200MM x 20M \* NEW\*
- 250MM x 20M \* **NEW**\*
- 300MM x 20M \* NEW\*