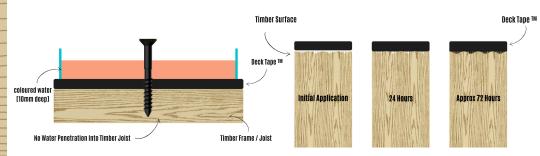

## WALTHER STRONG.

Completely **Self Sealed** When Fastener Is Driven Through The Deck Tape ™

Deck Tape ™ has a very high initial strength and it also becomes stronger over 24-72 hours as the adhesive soaks into the timbers and fully cures.