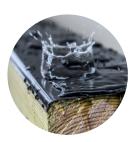

**50MM Top of Joists** 

**100MM Double Joists** 

Completely protects and seals your new or existing timber deck frame. Protected from water/moisture rot and frame weathering.

- Non-Butyl
- Completely UV Stable Easy-to-tear
- Extremly Strong
- Permanent Adhesive Bond For 50 years
- Can Apply to Damp Timber or Below Freezing