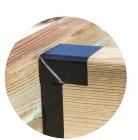

**50MM Top of Joists** 

**100MM Double Joists** 

Completely protects and seals your new or existing timber deck frame. Protected from water/moisture rot and frame weathering.

- Non-Butyl
- Completely UV Stable Easy-to-tear
- Extremly Strong
- Permanent Adhesive Bond For 50 years
- Can Apply to Damp Timber or Below Freezing