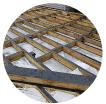

**50MM Top of Joists** 

**100MM Double Joists** 

Completely protects and seals your new or existing timber deck frame. Protected from water/moisture rot and frame weathering.

- Non-Butyl
- Completely UV Stable Easy-to-tear
- Extremly Strong
- Permanent Adhesive Bond For 50 years
- Can Apply to Damp Timber or Below Freezing