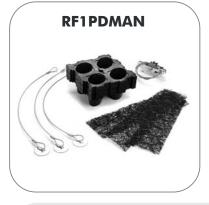

| PRODUCT CODE | TREE HEIGHT/<br>GIRTH   | DESCRIPTION                                                                                                                                            | tensioner<br>required | WEIGHT |
|--------------|-------------------------|--------------------------------------------------------------------------------------------------------------------------------------------------------|-----------------------|--------|
| RF1PDMAN     | 2.5 - 4.5m<br>12 - 25cm | 3 x Galvanised wire disc anchor points, 4 metres of galvanised wire, 1 x ratchet tensioner, 3 x Plati-Mats & 3 x D-MAN® Cells.                         | TL1S                  | 2.75kg |
| RF2PDMAN     | 4.5 - 7.5m<br>25 - 45cm | 6 x Galvanised wire disc anchor points, 5 metres of galvanised wire, 1 x ratchet tensioner, 3 x Plati-Mats & 6 x D-MAN® Cells (3 x 2 Cells connected). | TL1S                  | 5.2kg  |