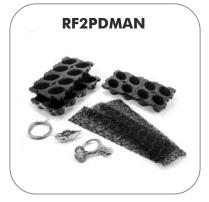

| PRODUCT CODE | TREE HEIGHT/<br>GIRTH   | DESCRIPTION                                                                                                                                            | tensioner<br>required | WEIGHT |
|--------------|-------------------------|--------------------------------------------------------------------------------------------------------------------------------------------------------|-----------------------|--------|
| RF1PDMAN     | 2.5 - 4.5m<br>12 - 25cm | 3 x Galvanised wire disc anchor points, 4 metres of galvanised wire, 1 x ratchet tensioner, 3 x Plati-Mats & 3 x D-MAN® Cells.                         | TL1S                  | 2.75kg |
| RF2PDMAN     | 4.5 - 7.5m<br>25 - 45cm | 6 x Galvanised wire disc anchor points, 5 metres of galvanised wire, 1 x ratchet tensioner, 3 x Plati-Mats & 6 x D-MAN® Cells (3 x 2 Cells connected). | TL1S                  | 5.2kg  |