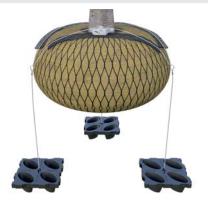

## **Key Benefits**

- Ideal for roof gardens, urban and shallow planting
- Nestable and lightweight for compact and easy transportation
- Strong and compact cells with a unique cup for water storage
- System is supplied complete so no requirement for heavy kerbstones
- Less labour required, reducing installation time and cost
- No drive rod required for installation
- Unique two-way ratchet tensioner allows for even stability and pressure on the rootball
- Specially engineered tension lever allows superior leverage and user comfort during tensioning
- Galvanised steel wire allows superior tension and no reduction in load
- Plati-Mat spreads the load of the galvanised steel wire and protects the rootball
- Wire is available in a stainless-steel option for a permanent solution

NOTE: There must be 30cm of compacted soil (by foot) between the rootball and cells plus 60% compacted soil around the rootball.

To watch an installation video click here or visit Platipus Anchors on youtube.