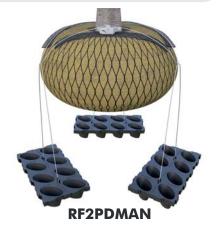

| PRODUCT CODE | TREE HEIGHT/<br>GIRTH   | DESCRIPTION                                                                                                                                            | tensioner<br>required | WEIGHT |
|--------------|-------------------------|--------------------------------------------------------------------------------------------------------------------------------------------------------|-----------------------|--------|
| RF1PDMAN     | 2.5 - 4.5m<br>12 - 25cm | 3 x Galvanised wire disc anchor points, 4 metres of galvanised wire, 1 x ratchet tensioner, 3 x Plati-Mats & 3 x D-MAN® Cells.                         | TL1S                  | 2.75kg |
| RF2PDMAN     | 4.5 - 7.5m<br>25 - 45cm | 6 x Galvanised wire disc anchor points, 5 metres of galvanised wire, 1 x ratchet tensioner, 3 x Plati-Mats & 6 x D-MAN® Cells (3 x 2 Cells connected). | TL1S                  | 5.2kg  |