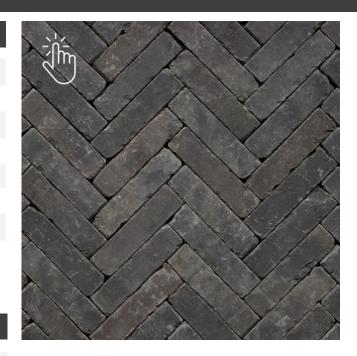

#### **Product Technical Information Sheet**

| Wienerberger Code           | 195888                |
|-----------------------------|-----------------------|
| Production Plant            | Heteren (Netherlands) |
| Texture                     | Sanded                |
| Edge Detail                 | Tumbled               |
| Pack Quantity               | 960 No.               |
| Quantity Per m <sup>2</sup> | 100                   |
| Individual Net Weight       | 1.38 kg               |

### **Technical Properties to BS EN 1344**

| Work Size (Length x Width x Thickness)    | 200 x 50 x 65mm |
|-------------------------------------------|-----------------|
| Dimensional Deviation (Range)             | R1              |
| Durability (Freeze/Thaw Resistance)       | FP100           |
| Transverse Breaking Load                  | T4              |
| Abrasion Resistance                       | A2              |
| Unpolished Slip/Skid Resistance<br>(USRV) | U3              |