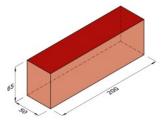

### **Technical Properties to BS EN 1344**

| Work Size (Length x Width x Thickness)    | 200 x 50 x 65mm |
|-------------------------------------------|-----------------|
| Dimensional Deviation (Range)             | R1              |
| Durability (Freeze/Thaw Resistance)       | FP100           |
| Transverse Breaking Load                  | T4              |
| Abrasion Resistance                       | A2              |
| Unpolished Slip/Skid Resistance<br>(USRV) | U3              |