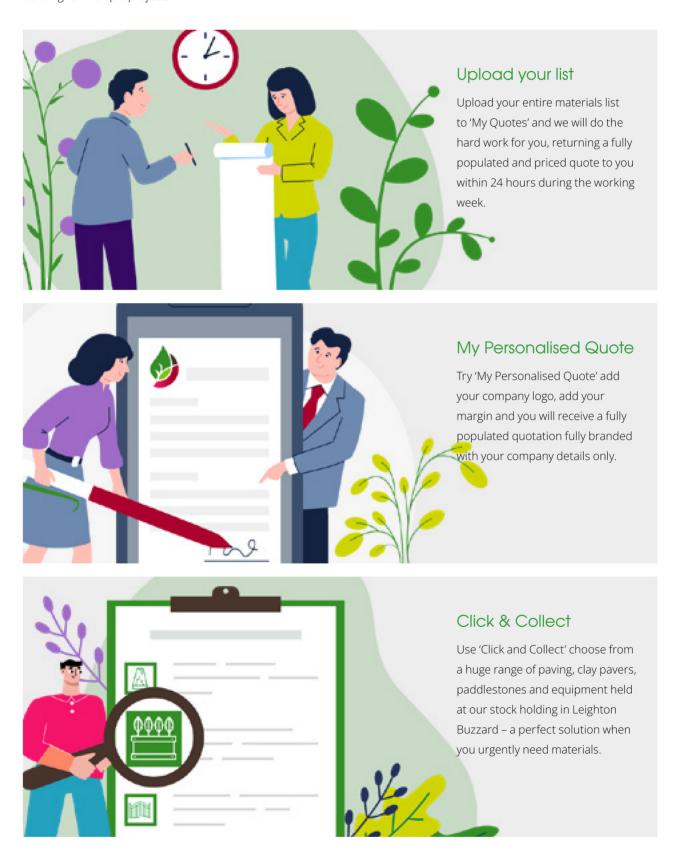

# **Business Tools**

As a registered customer of Arbour Landscape Solutions, you will gain access to thoughtfully designed business tools that will support your procurement and invoicing process. Clients can add multiple users from their team to enable swift quote building for multiple projects.