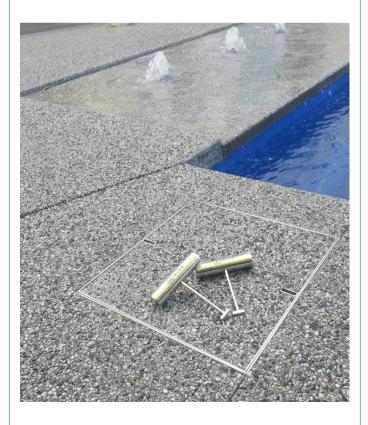

#### **SAFETY KEY**

The Safety Key operates all HIDE lids & covers.

Key is heavy-duty, welded and constructed from marine grade stainless steel.

Contractor keys are readily available for pool service technicians.

#### **SAFE OPERATION**