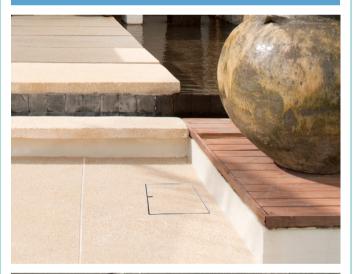

#### **Integrated, seamless** covers that blend into your landscape.

The HIDE system incorporates your selected surface material into the lid, enabling it to blend into the landscape, creating a luxurious, uninterrupted outdoor space.

HIDE's innovative lids for skimmer boxes, access points and drain covers provide a sophisticated upmarket finish. Available in a comprehensive range of sizes and depths, to suit a wide range of applications.

## A new breed of hidden cover reinventing the landscape.

Beautifully tiled pools and landscaped courtyards with HIDE covers showcase thoughtful design and innovative construction techniques.

The range of HIDE lids provides a sophisticated, seamless alternative in any location.