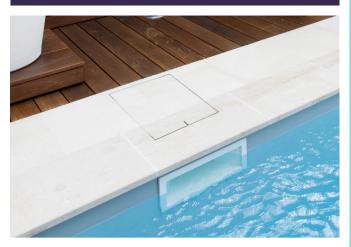

#### **Integrated, seamless** covers that blend into your landscape.

The HIDE system incorporates your selected surface material into the lid, enabling it to blend into the landscape, creating a luxurious, uninterrupted outdoor space.

HIDE's innovative lids for skimmer boxes, access points and drain covers provide a sophisticated upmarket finish. Available in a comprehensive range of sizes and depths, to suit a wide range of applications.

## A new breed of hidden cover reinventing the landscape.

Beautifully tiled pools and landscaped courtyards with HIDE covers showcase thoughtful design and innovative construction techniques.

The range of HIDE lids provides a sophisticated, seamless alternative in any location.