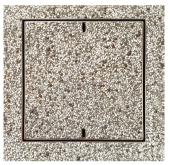

#### **ACCESS COVERS**

#### A COVER FOR ALL OCCASIONS

HIDE Access Covers are the perfect choice when concealing service points in outdoor areas, as they blend seamlessly into your selected surface.

HIDE Access Covers are available in a wide range of sizes and depths.

Access covers conceal entry to all service points:

- IO & Bolted trap screw (BTS)
- Water table pipe
- Water and balance tanks
- Taps and irrigation
- Valves and meters
- Electrical junction box

Discuss HIDE installation at the early stages of your new landscape design.