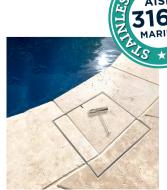

#### **SAFETY KEY**

The Safety Key operates all HIDE lids & covers.

Key is heavy-duty, welded and constructed from marine grade stainless steel.

Contractor keys are readily available for pool service technicians.

#### **SAFE OPERATION**