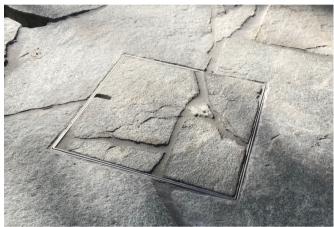

#### DRAIN COVERS

HIDE Drain covers allow for your chosen landscape material to seamlessly conceal the drain access by doing away with standard metal or plastic grates.

A HIDE Drain cover will result in a visually appealing and discreet service cover.

These covers are suited to capture surface water which flows from outdoor patio areas and provide long term durability with improved visual appeal.

Consult your drain layer for site water flow and outlet suitability.

#### STUNNING RESULTS

DRAIN COVERS