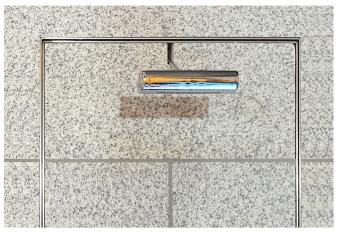

#### **SAFETY KEY**

The Safety Key operates all HIDE lids & covers.

Key is heavy-duty, welded and constructed from marine grade stainless steel.

Contractor keys are readily available for pool service technicians.

#### **SAFE OPERATION**