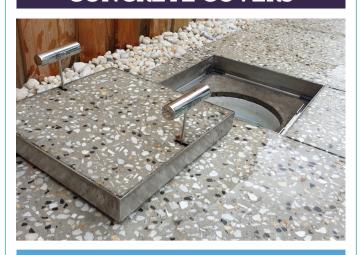

#### **Integrated, seamless** covers that blend into your landscape.

The HIDE system incorporates your selected surface material into the lid, enabling it to blend into the landscape, creating a luxurious, uninterrupted outdoor space.

HIDE's innovative lids for skimmer boxes, access points and drain covers provide a sophisticated upmarket finish. Available in a comprehensive range of sizes and depths, to suit a wide range of applications.

#### **WET-POUR READY**

The HIDE Concrete Lid with specially designed Edge Protector, provide the perfect solution for a consistent concrete finish, as the lid is filled and finished at the same time as the pool surrounds.

Pouring at the same time ensures the lid perfectly matches the selected surface finish in texture and colour.

If you are finishing your landscape in decorative concrete, the HIDE Concrete Lid, this is the product for you!