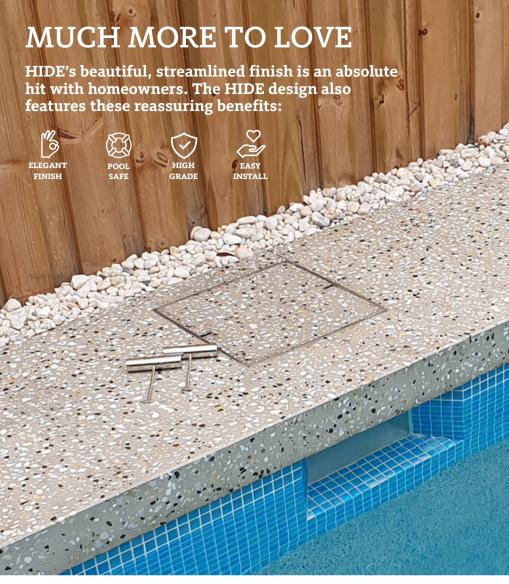

#### **Integrated, seamless** covers that blend into your landscape.

The HIDE system incorporates your selected surface material into the lid, enabling it to blend into the landscape, creating a luxurious, uninterrupted outdoor space.

## A new breed of hidden cover reinventing the landscape.

Beautifully tiled pools and landscaped courtyards with HIDE covers showcase thoughtful design and innovative construction techniques.

The range of HIDE lids provides a sophisticated, seamless alternative in any location.

### Hidden Skimmer Lids designed to beautify and protect your landscape

- Matches the surrounding landscape
- Pool safe compliant
- Eliminates stone/tile chipping & cracking
- Sold as a complete kit
- Replaces a traditional plastic lid