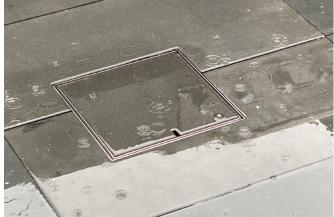

#### DRAIN COVERS

HIDE Drain covers allow for your chosen landscape material to seamlessly conceal the drain access by doing away with standard metal or plastic grates.

A HIDE Drain cover will result in a visually appealing and discreet service cover.

These covers are suited to capture surface water which flows from outdoor patio areas and provide long term durability with improved visual appeal.

Consult your drain layer for site water flow and outlet suitability.