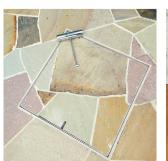

#### SKIMMER LIDS

### Hidden Skimmer Lids designed to beautify and protect your landscape

- Matches the surrounding landscape
- Pool safe compliant
- Eliminates stone/tile chipping & cracking
- Sold as a complete kit
- Replaces a traditional plastic lid

#### **ALL-INCLUSIVE KIT**

SKIMMER COVERS