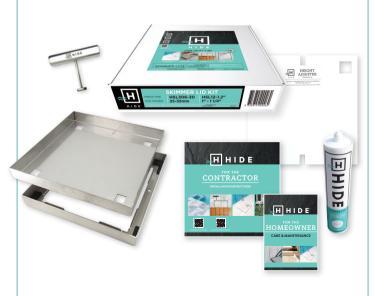

#### **ALL-INCLUSIVE KIT**

SKIMMER COVERS

#### **INSTALLATION**

Install HIDE lids in new landscapes or when refurbishing.

The simple design allows for simplistic and affordable installation, on-site by a contractor.

Every kit contains all the components for a no-fuss assembly, resulting in a superior finish. Just add your chosen inlay material.