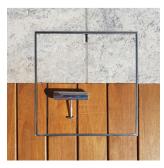

#### **ACCESS COVERS**

#### A COVER FOR ALL OCCASIONS

HIDE Access Covers are the perfect choice when concealing service points in outdoor areas, as they blend seamlessly into your selected surface.

HIDE Access Covers are available in a wide range of sizes and depths.

Access covers conceal entry to all service points:

- IO & Bolted trap screw (BTS)
- Water table pipe
- Water and balance tanks
- Taps and irrigation
- Valves and meters
- Electrical junction box

Discuss HIDE installation at the early stages of your new landscape design.