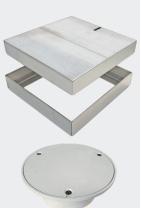

#### **ACCESS COVERS**

#### A COVER FOR ALL OCCASIONS

HIDE Access Covers are the perfect choice when concealing service points in outdoor areas, as they blend seamlessly into your selected surface.

HIDE Access Covers are available in a wide range of sizes and depths.

Access covers conceal entry to all service points:

- IO & Bolted trap screw (BTS)
- Water table pipe
- Water and balance tanks
- Taps and irrigation
- Valves and meters
- Electrical junction box

Discuss HIDE installation at the early stages of your new landscape design.