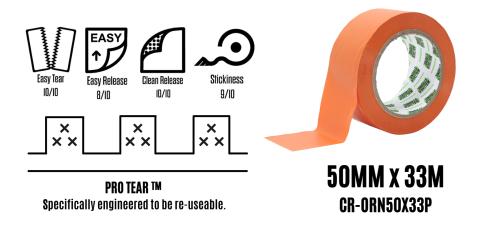

Easy Tear By Hand- No Knife Or Scissors Needed - Due To The Unique Design Of The Tape It Tears Easily And Straight Without Using Scissors Or A Knife.

**High Adhesion Level And Also Good Cohesive Strength** - Sticks Well To Most Soft And Hard Surfaces (Always Test The Surface Before Use) But Also Doesn't Leave Any Residue

## Cleanroom Construction Tape - Unique Easy-Tear ribbing, Leaves no adhesive or marks on internal applications.

- High Adhesion Level
- Insulator up to 600V
- Critical Surfaces
- Leaves No Marks or Residue