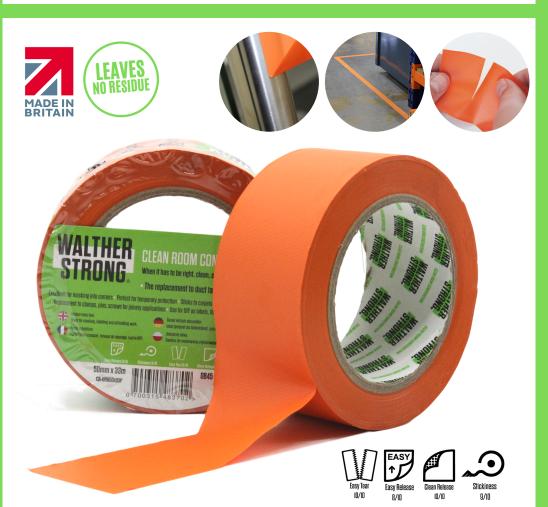

## **INTERIOR CLEANROOM TAPE - TEMPORARY PROTECTION** For Floors, door frames and restoration projects

Available In -

Interior Cleanroom Construction Tape Orange 50MMx33M

## **AVAILABLE IN STORE OR ONLINE**

**No Residue Means No Cleaning Up!** - Cleanroom Construction Tape Has A Specialist Adhesive Which Removes Cleanly From Internal Hard And Soft Surfaces - Saving You Time And Money

## Cleanroom Construction Tape - Unique Easy-Tear ribbing, Leaves no adhesive or marks on internal applications.

- High Adhesion Level
- Insulator up to 600V
- Critical Surfaces
- Leaves No Marks or Residue