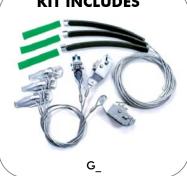

## PLATIPUS GUY FIXING SYSTEM

## **KIT INCLUDES**



## Installation Tools

(Tools not included)







## **Key Benefits**

- Larger range of anchors for bigger range of trees
- Adjustable tensioners with ratchet shrouds for safety
- Strong protective collars to protect tree from damage
- Can be used on existing planted trees
- Ideal for exposed sites



| TREE HEIG<br>GIRTH      | GHT/ DESCRIPTION                                                                                                             | PRODUCT CODE   |                                          | OLS REQUIRED<br>LOADLOCKING | )<br>Tensioner |
|-------------------------|------------------------------------------------------------------------------------------------------------------------------|----------------|------------------------------------------|-----------------