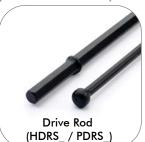

## Installation Tools

(Tools not included)

| TREE HEIG<br>GIRTH      | GHT/ DESCRIPTION                                                                                                             | PRODUCT CODE   |                                          | OLS REQUIRED<br>LOADLOCKING | )<br>Tensioner |
|-------------------------|------------------------------------------------------------------------------------------------------------------------------|----------------|------------------------------------------|-----------------------------|----------------|
| 2.5 - 4.5r<br>12 - 25cn | 3 y collar clip & wire assemblies (length 6m)                                                                                | ,<br>G1        | HDRS4 /<br>PDRS4 22x108<br>(22mm x 108mm | PH1                         | TL1            |
| 4.5 - 7.5r<br>25 - 45cn | 3 x collar clip & wire assemblies (length 8m)                                                                                | ,<br><b>G2</b> | HDRS6 /<br>PDRS6 22x108<br>(22mm x 108mm | PH1                         | TL1            |
| 7.5 - 12m<br>45 - 75cn  | 3 x collar clip & wire assemblies (length 12m)                                                                               |                | HDRS8 /<br>PDRS8 32x160<br>(32mm x 160mm | BS12<br>(with Strop)        | TL2            |
| 12m+<br>75cm+           | 3 x B41 anchors attached to ratchet tensioners<br>3 x collar, clip & wire assemblies (length 12m),<br>3 x tensioner shrouds. | · _            | PDRS8 32x160<br>(32mm x 160mm            | BS12<br>(with Strop)        | TL2            |