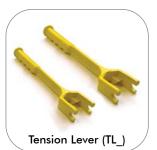

## Installation Tools

(Tools not included)

| TREE HEIG<br>GIRTH      | GHT/ DESCRIPTION                                                                                                             | PRODUCT CODE   |                                          | OLS REQUIRED<br>LOADLOCKING | )<br>Tensioner |
|-------------------------|------------------------------------------------------------------------------------------------------------------------------|----------------|------------------------------------------|-----------------------------|----------------|
| 2.5 - 4.5r<br>12 - 25cn | 3 y collar clip & wire assemblies (length 6m)                                                                                | ,<br>G1        | HDRS4 /<br>PDRS4 22x108<br>(22mm x 108mm | PH1                         | TL1            |
| 4.5 - 7.5r<br>25 - 45cn | 3 x collar clip & wire assemblies (length 8m)                                                                                | ,<br><b>G2</b> | HDRS6 /<br>PDRS6 22x108<br>(22mm x 108mm | PH1                         | TL1            |
| 7.5 - 12m<br>45 - 75cn  | 3 x collar clip & wire assemblies (length 12m)                                                                               |                | HDRS8 /<br>PDRS8 32x160<br>(32mm x 160mm | BS12<br>(with Strop)        | TL2            |
| 12m+<br>75cm+           | 3 x B41 anchors attached to ratchet tensioners<br>3 x collar, clip & wire assemblies (length 12m),<br>3 x tensioner shrouds. | · _            | PDRS8 32x160<br>(32mm x 160mm            | BS12<br>(with Strop)        | TL2            |