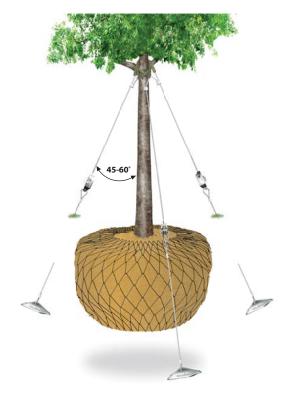

## PLATIPUS GUY FIXING SYSTEM

## **Key Benefits**

- Larger range of anchors for bigger range of trees
- Adjustable tensioners with ratchet shrouds for safety
- Strong protective collars to protect tree from damage
- Can be used on existing planted trees
- Ideal for exposed sites

| TREE HEIG<br>GIRTH      | GHT/ DESCRIPTION                                                                                                             | PRODUCT CODE   |                                          | OLS REQUIRED<br>LOADLOCKING | )<br>Tensioner |
|-------------------------|------------------------------------------------------------------------------------------------------------------------------|----------------|------------------------------------------|-----------------------------|----------------|
| 2.5 - 4.5r<br>12 - 25cn | 3 y collar clip & wire assemblies (length 6m)                                                                                | ,<br>G1        | HDRS4 /<br>PDRS4 22x108<br>(22mm x 108mm | PH1                         | TL1            |
| 4.5 - 7.5r<br>25 - 45cn | 3 x collar clip & wire assemblies (length 8m)                                                                                | ,<br><b>G2</b> | HDRS6 /<br>PDRS6 22x108<br>(22mm x 108mm | PH1                         | TL1            |
| 7.5 - 12m<br>45 - 75cn  | 3 x collar clip & wire assemblies (length 12m)                                                                               |                | HDRS8 /<br>PDRS8 32x160<br>(32mm x 160mm | BS12<br>(with Strop)        | TL2            |
| 12m+<br>75cm+           | 3 x B41 anchors attached to ratchet tensioners<br>3 x collar, clip & wire assemblies (length 12m),<br>3 x tensioner shrouds. | · _            | PDRS8 32x160<br>(32mm x 160mm            | BS12<br>(with Strop)        | TL2            |