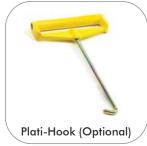

## PLATIPUS GUY FIXING SYSTEM

## **KIT INCLUDES**



## Installation Tools

(Tools not included)







## **Key Benefits**

- Larger range of anchors for bigger range of trees
- Adjustable tensioners with ratchet shrouds for safety
- Strong protective collars to protect tree from damage
- Can be used on existing planted trees
- Ideal for exposed sites



| TREE HEIG<br>GIRTH      | GHT/ DESCRIPTION                                                                                                             | PRODUCT CODE   |                                          | OLS REQUIRED<br>LOADLOCKING | )<br>Tensioner |
|-------------------------|------------------------------------------------------------------------------------------------------------------------------|----------------|------------------------------------------|-----------------------------|----------------|
| 2.5 - 4.5r<br>12