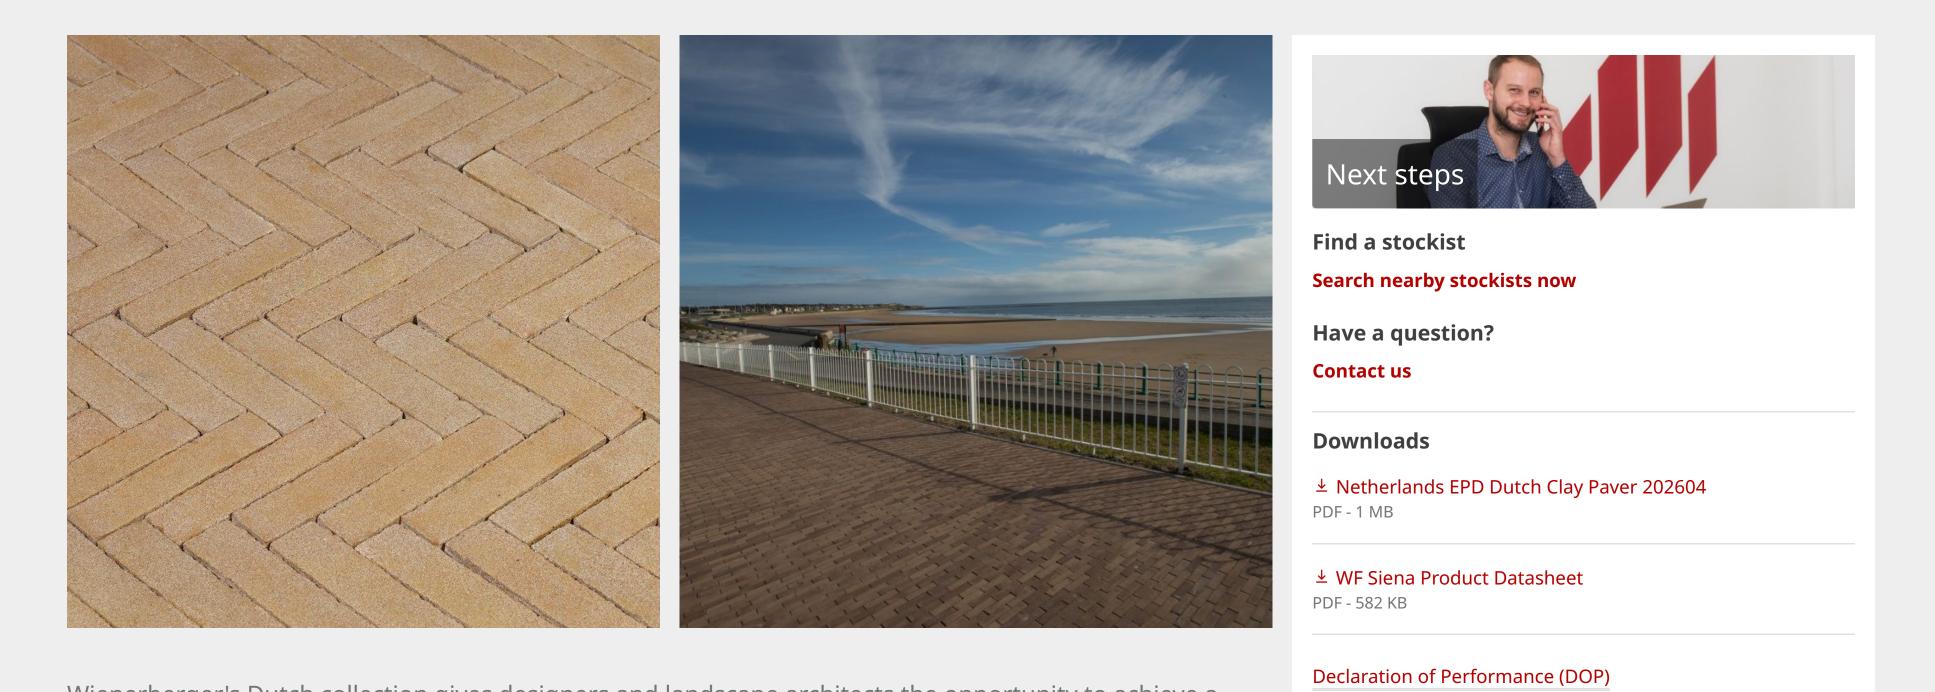

## ORDER SAMPLE

Wienerberger's Dutch collection gives designers and landscape architects the opportunity to achieve a distinctive geometric and unique aesthetic in large areas of urban paving.

| Fechnical data         | ^                    |
|------------------------|----------------------|
| ength x Width x Height | 200 x 50 x 80 mm     |
| Dimensional Deviation  | R1 (BS EN 1344:2013) |