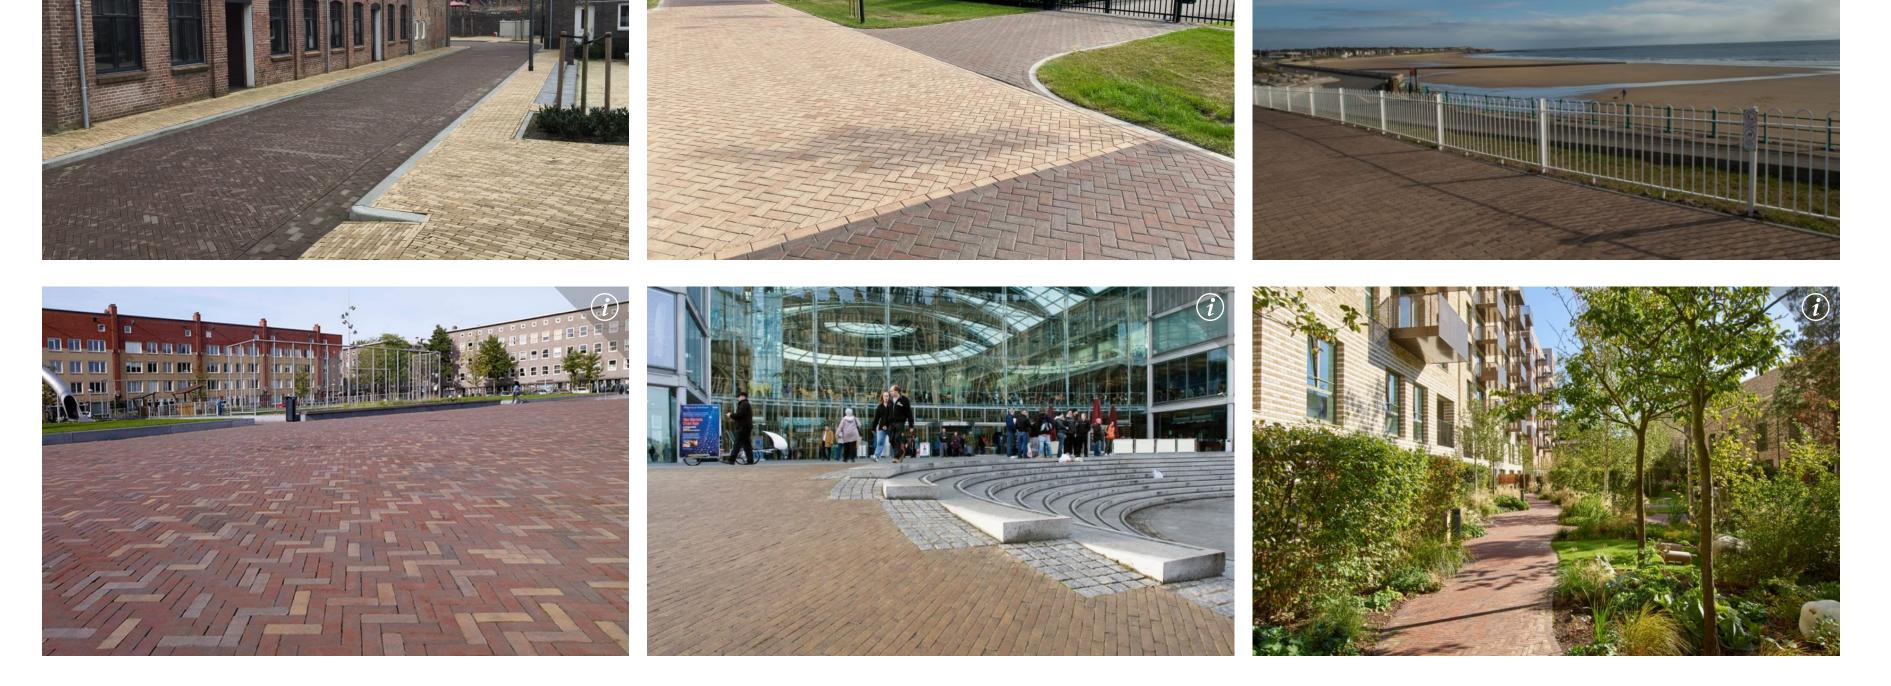

| ^                    |
|------------------------|----------------------|
| ength x Width x Height | 200 x 50 x 80 mm     |
| Dimensional Deviation  | R1 (BS EN 1344:2013) |

| Unpolished Slip / Skid Resistance (SRV) | U3 (BS EN 1344:2013)    |
|-----------------------------------------|-------------------------|
| Mean Traverse Breaking Load             | T4 (BS EN 1344:2013)    |
| Abrasion Resistance                     | A2 (BS EN 1344:2013)    |
| Durability                              | FP100 (BS EN 1344:2013) |
| Pack Quantity                           | 960                     |
| Individual Net Weight                   | 1.69 KG                 |
|                                         |                         |

**Related projects** 

Q SEARCH

14 Results Newest first 🗠





...load more

## Ready to buy?

Search our customer locations to find stockists in your area or contact us to find out more.







 $\mathsf{KEYMER}_{\text{est. 1588}}$ 

| Wall and facade enquiries | Roof enquiries        | Landscaping enquiries  |                                   |  |
|---------------------------|-----------------------|------------------------|-----------------------------------|--|
| <b>୯ 0161 768 7081</b>    | <b>© 01427 318147</b> | <b>९</b> 0161 768 7081 | FIND A STOCKIST                   |  |
|                           |                       |                        |                                   |  |
| Reference Projects        | Products              | Design and Te          | chnical Services                  |  |
| Highlights                | Brick