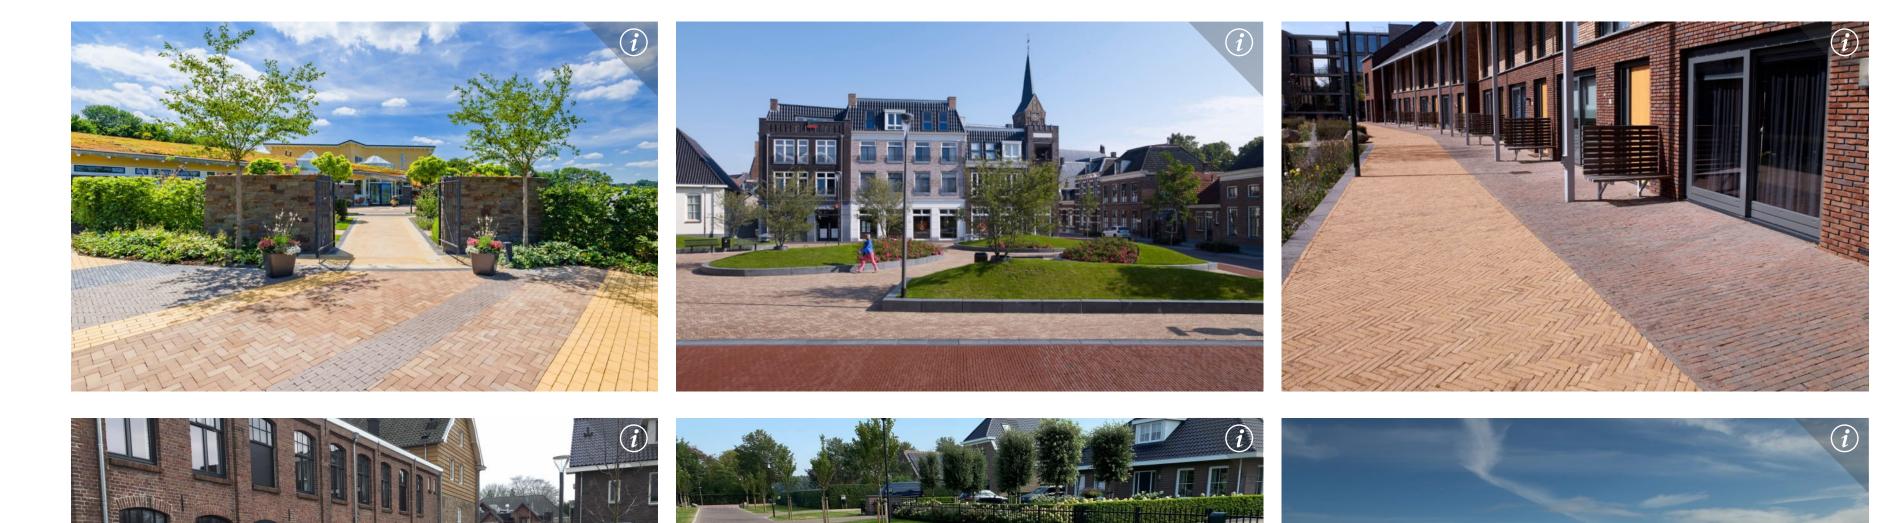

| ^                    |
|------------------------|----------------------|
| ength x Width x Height | 200 x 50 x 80 mm     |
| Dimensional Deviation  | R1 (BS EN 1344:2013) |

| Unpolished Slip / Skid Resistance (SRV) | U3 (BS EN 1344:2013)    |
|-----------------------------------------|-------------------------|
| Mean Traverse Breaking Load             | T4 (BS EN 1344:2013)    |
| Abrasion Resistance                     | A2 (BS EN 1344:2013)    |
| Durability                              | FP100 (BS EN 1344:2013) |
| Pack Quantity                           | 960                     |
| Individual Net Weight                   | 1.69 KG                 |
|                                         |                         |

**Related projects** 

Q SEARCH

14 Results Newest first 🗠





...load more

## Ready to buy?

Search our customer locations to find stockists in your area or contact us to find out more.







 $\mathsf{KEYMER}_{\text{est. 1588}}$ 

| Wall and facade enquiries | Roof enquiries        | Landscaping enquiries  |                                   |  |
|---------------------------|-----------------------|------------------------|-----------------------------------|--|
| <b>୯ 0161 768 7081</b>    | <b>© 01427 318147</b> | <b>९</b> 0161 768 7081 | FIND A STOCKIST                   |  |
|                           |                       |                        |                                   |  |
| Reference Projects        | Products              | Design and Te          | chnical Services                  |  |
| Highlights                | Bric