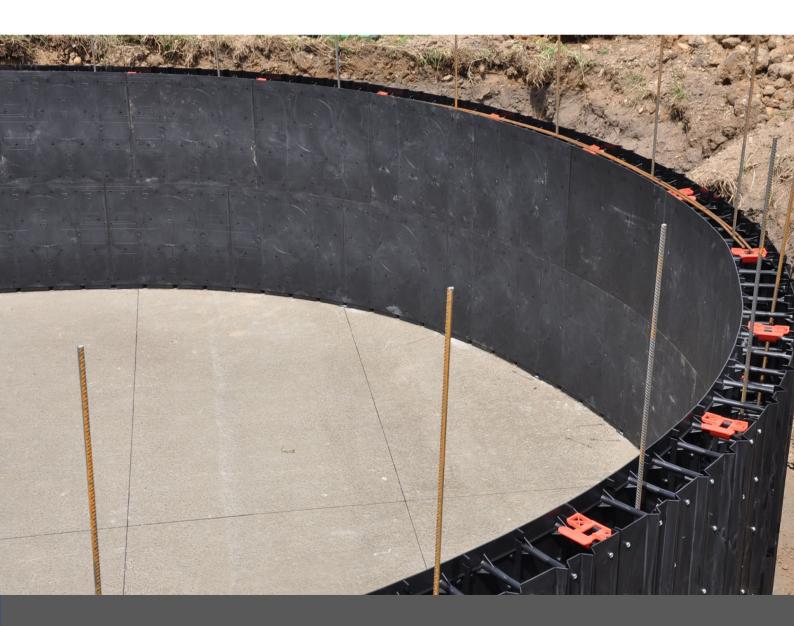

# Flexible SolidWall?

Our revolutionary flexible block makes curved walls effortless.

It opens a whole range of possibilities for designing and creating walls and water features in the garden.

Built off of a Slab or strip footing, the blocks are held in place using Soles, these are secured to the floor and position the blocks perfectly to create the desired shape.

6. Can be built to any shape thanks to our flexi-block. it can be bent into shape with your bare hands. Curves will be precise, smooth and no need to render because there will be no sharp edges. Curved Walls, ponds and water features could not be any easier.