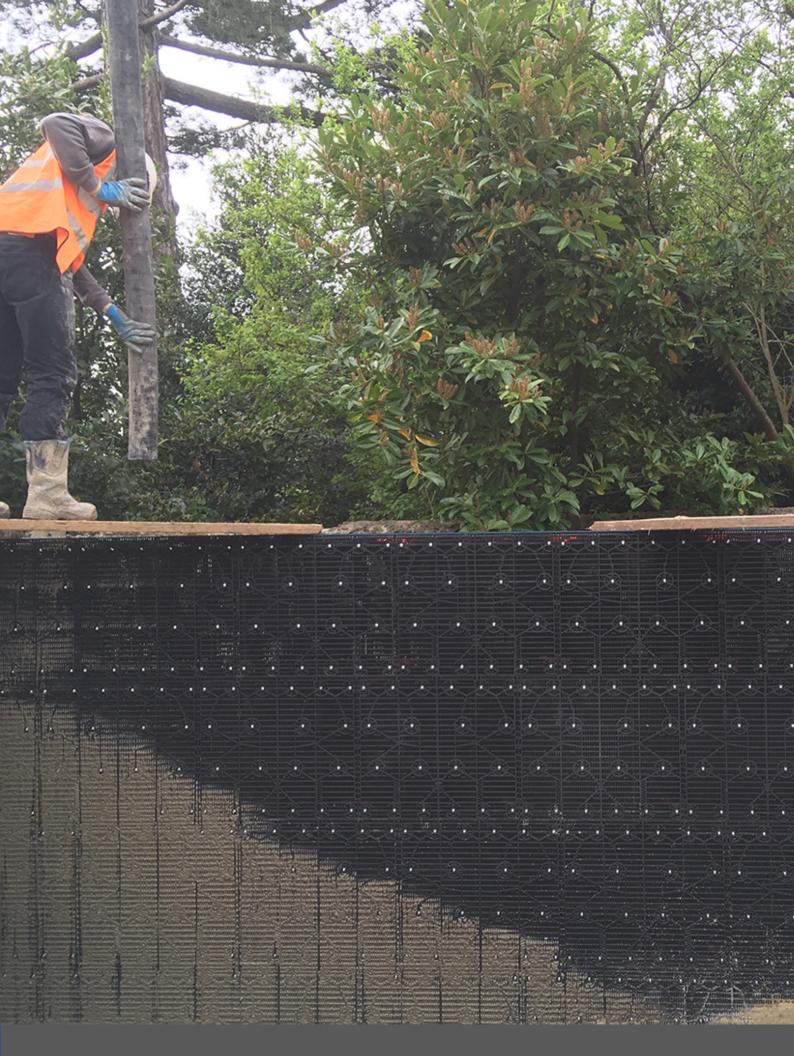

## How the system works?

- The blocks are built off a traditional strip or raft footing.
- Blocks are clipped together using the two clips provided.
- No mortar is needed.
- Rebar is fixed horizontal and vertical as the wall is built.
- Starter bars can be set into footing or drilled and fixed.

Arbour Landscape Solutions Ltd

- The courses slot into one another like Lego<sup>®</sup>.
- Once the wall is built it is filled with concrete. With either a concrete pump or by hand.
- The concrete weeps out of the perforated panel on the front of the block.
- The front of the block is then smoothed using a plastic float to finish.
- The wall can be cladded or rendered.