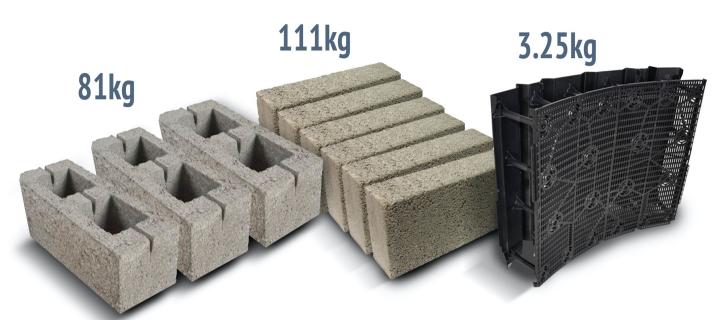

9. Due to SolidWalls size yet only weighing 3.5kgs each block it makes a hard job easier. It takes 6 concrete blocks, which weight 108kg to create the same area.

10. It's light weight construction means you or your workforce are not getting injured with heavy lifting like you would from concrete blocks.