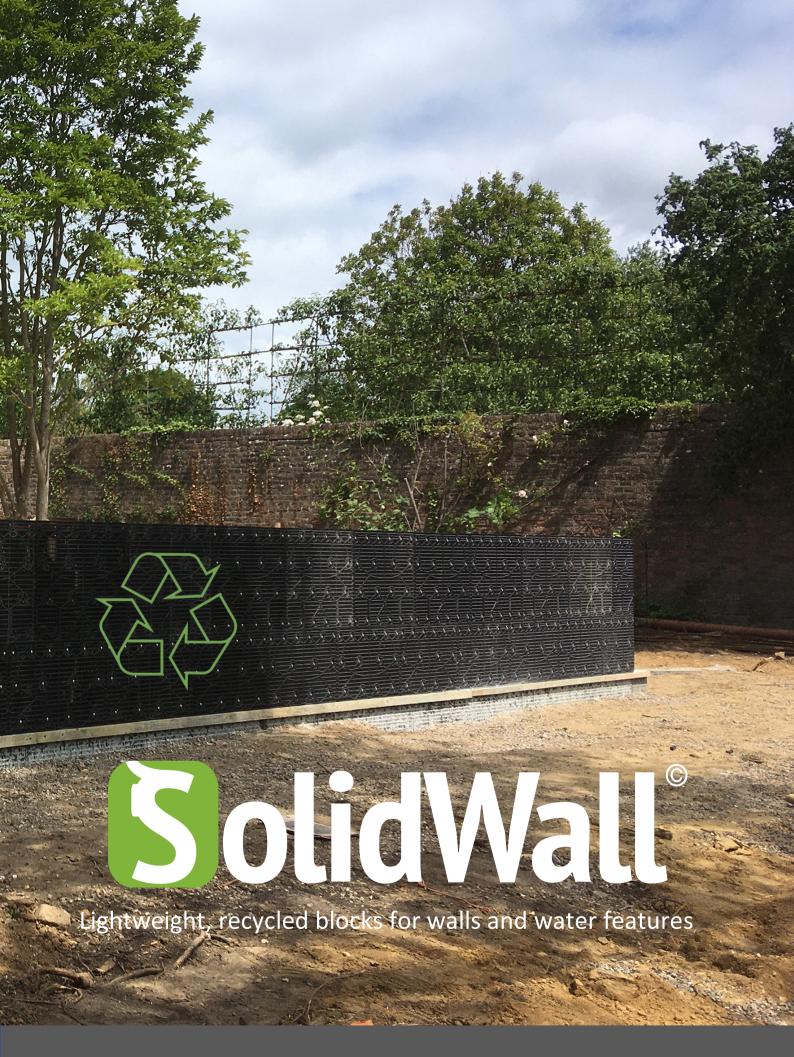

# What is the SolidWall?

SolidWall offers you an innovative, lightweight, permanent shuttering and construction block system for walls and water features.

The UNIQUE system allows walls to be built quickly, without any specialist training making it ideal for anyone in a company to use.

Used across the world for the last 15 years the SolidWall system is fast becoming the go to system for walls and water features replacing many traditional construction methods including Blockwork and Sleepers.

Available in both a straight Block or our unique Flex Block for free form walls and features.

Arbour Landscape Solutions Ltd