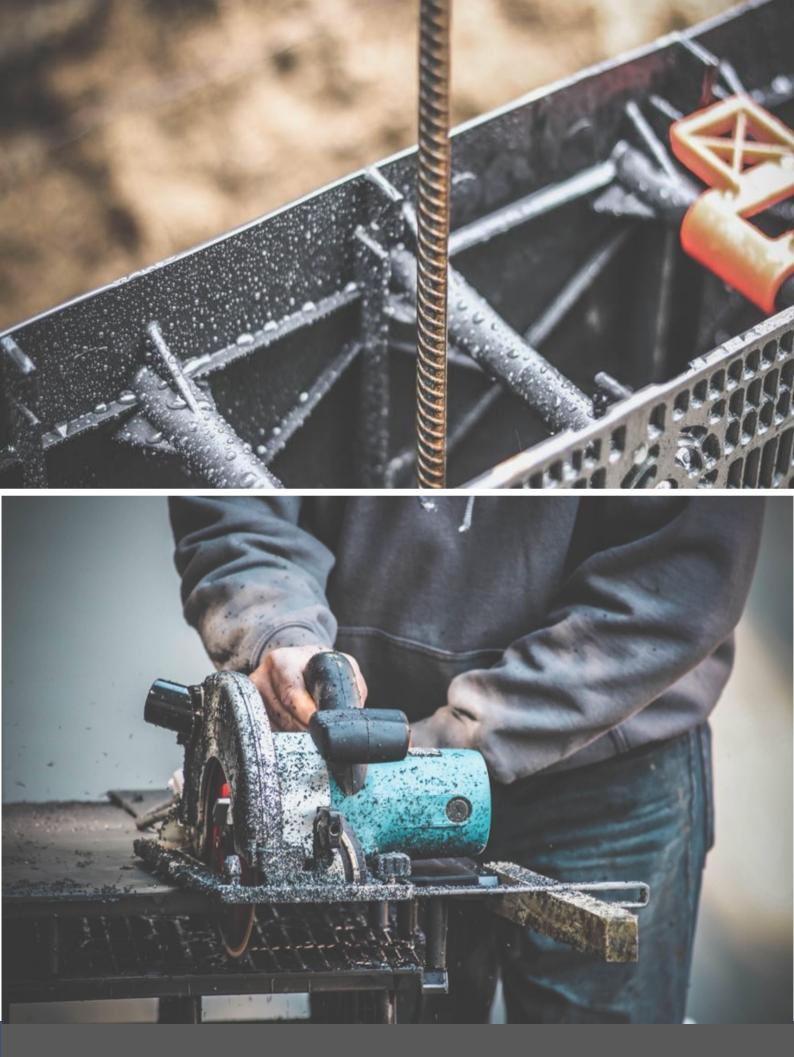

7. Easy to cut with a simple pass through with a jigsaw. No need for a diamond tip blade. Leaves no dust. Much cleaner workmanship.

8. No need for any special skills which means no need to hire skilled tradesmen. Anyone with basic DIY skills can easily assemble a SolidWall