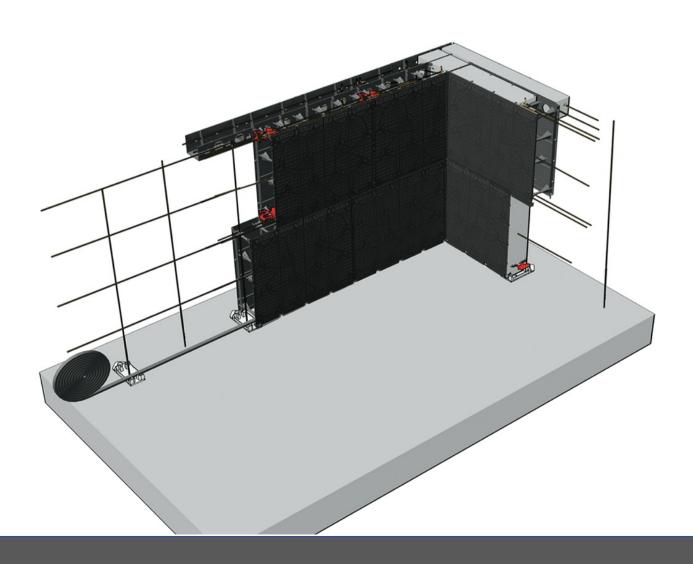

# Flexible SolidWall?

Our revolutionary flexible block makes curved walls effortless.

It opens a whole range of possibilities for designing and creating walls and water features in the garden.

Built off of a Slab or strip footing, the blocks are held in place using Soles, these are secured to the floor and position the blocks perfectly to create the desired shape.

6. Can be built to any shape thanks to our flexi-block. it can be bent into shape with your bare hands. Curves will be precise, smooth and no need to render because there will be no sharp edges. Curved Walls, ponds and water features could not be any easier.