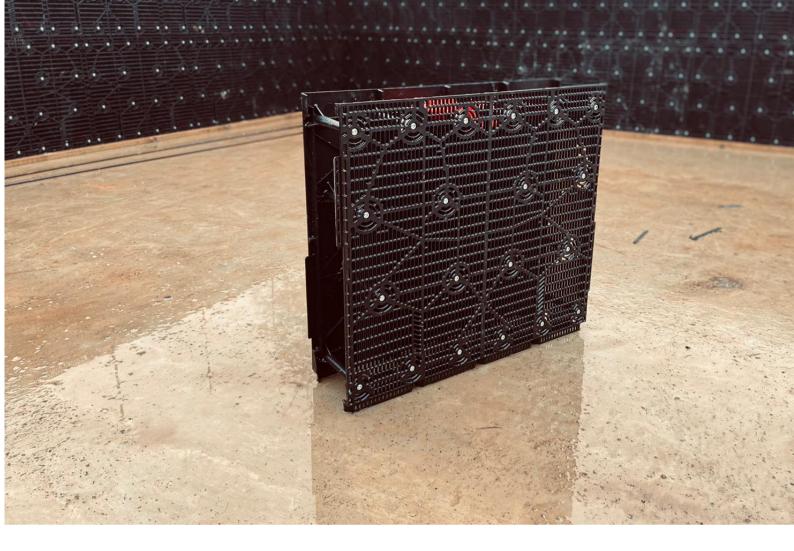

# What is the SolidWall?

SolidWall offers you an innovative, lightweight, permanent shuttering and construction block system for walls and water features.

The UNIQUE system allows walls to be built quickly, without any specialist training making it ideal for anyone in a company to use.

## How the system works?

- The blocks are built off a traditional strip or raft footing.
- Blocks are clipped together using the two clips provided.
- No mortar is needed.
- Rebar is fixed horizontal and vertical as the wall is built.
- Starter bars can be set into footing or drilled and fixed.

Arbour Landscape Solutions Ltd

- The courses slot into one another like Lego<sup>®</sup>.
- Once the wall is built it is filled with concrete. With either a concrete pump or by hand.
- The concrete weeps out of the perforated panel on the front of the block.
- The front of the block is then smoothed using a plastic float to finish.
- The wall can be cladded or rendered.