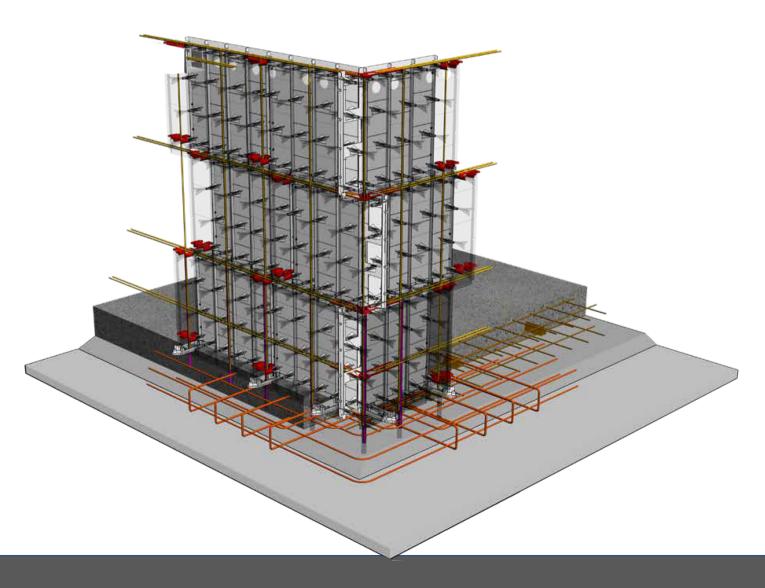

## How the system works?

- The blocks are built off a traditional strip or raft footing.
- Blocks are clipped together using the two clips provided.
- No mortar is needed.
- Rebar is fixed horizontal and vertical as the wall is built.
- Starter bars can be set into footing or drilled and fixed.

Arbour Landscape Solutions Ltd

- The courses slot into one another like Lego<sup>®</sup>.
- Once the wall is built it is filled with concrete. With either a concrete pump or by hand.
- The concrete weeps out of the perforated panel on the front of the block.
- The front of the block is then smoothed using a plastic float to finish.
- The wall can be cladded or rendered.